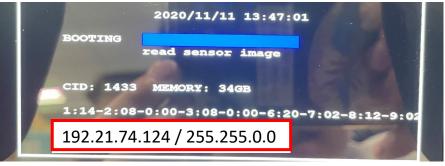

## **Symptom**

Camera IP of HX-3,4,5,6 has been changed and Camera cannot connect with PC.

Please connect monitor (or View finder) and DVI cable to Monitor out connecter of camera. And check Camera IP that appears on monitor when booting up.

Camera IP address

Set IP address of PC as follows and reconnect with PC.

Ex) 192.21.74.124 ( Camera IP)

192. 21 xx. xx ( PC's IP )

XX.XX must be different from the IP address of Camera.