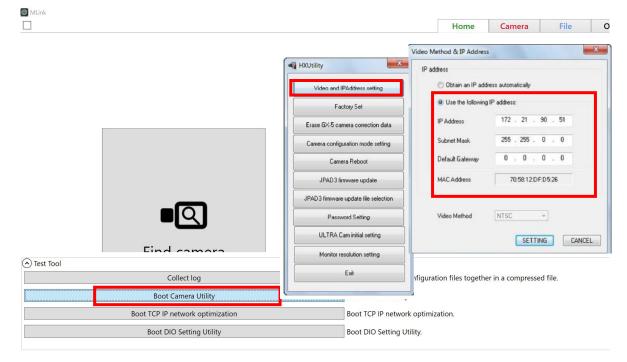

## Please open HX Utility and change to appropriate camera IP.

MLink

HXLink
Please refer to following manual of HXUtility

**HX utility set camera IP**