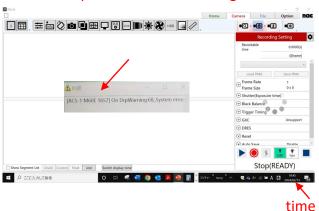

# **Contact NAC team with following information**

NAC team will check details of symptom from the information.

- 1) Camera Model, Serial Number (S/N), CID, and IP Address
  - \* These are shown in plates on the top and the bottom of the camera.
- 2) What operation did you perform when the error message appeared?
- 3) Full screen capture with error message and including time on PC
- 4) Video showing the behavior of the status LEDs of camera when error message appeared
- 5) MCFF file after shooting
- \*It is ok to send 1~2 frame of mcf file to nac if data is too big.
- 6) Log file
  - \* Refer to another document showing how to get log file

#### Full screen capture with error message and time

Top

New

Old