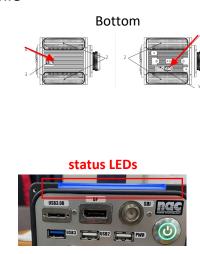

# **Contact NAC team with following information**

NAC team will check details of symptom from the information.

- 1) Camera Model, Serial Number (S/N), CID, and IP Address
  - \* These are shown in plates on the top and the bottom of the camera.
- 2) What operation did you perform when the error message appeared?
- 3) Full screen capture with error message and including time on PC
- 4) Video showing the behavior of the status LEDs of camera when error message appeared
- 5) MCFF file after shooting
- \*It is ok to send 1~2 frame of mcf file to nac if data is too big.
- 6) Log file
  - \* Refer to another document showing how to get log file