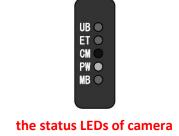

## Contact NAC team with the following information

NAC team will check details of symptom from the information.

- 1) Camera Model, Serial Number (S/N) of GX camera
- 2) What operation did you perform when the error message appeared?
- 3) Full screen capture with error message and including time on PC
- 4) Video showing the behavior of the status LEDs of camera when error message appeared
- 5) MCFF file after shooting. It is ok to send 1~2 frame of mcf file to nac if data is too big.
- 6) Log file
  - \* Refer to another document showing how to get log file