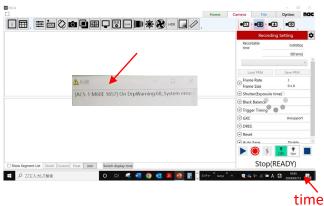

#### Full screen capture with error message and time

#### **Symptom**

When using GX-1,3,8, Error code appears on NAC software.

EX) 106 segment status error