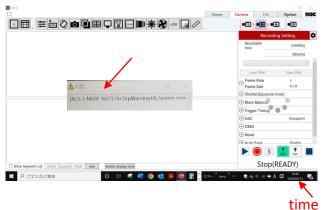

#### **Symptom**

When using HX-7S, Error code appears on NAC software.

EX) 106 segment status error

#### Full screen capture with error message and time

the status LEDs of camera