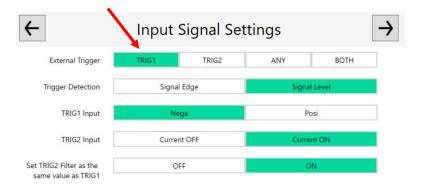

## < Confirmation >

(1) Check appropriate external trigger input type (TRIG1 or TRIG2).

※ Only J3 branched cable (Options) has TRIG2 connector.

(2) Check appropriate polarity of the external trigger signals.

- (3) Check the external trigger signals output by the equipment are enabled.
- (4) Check appropriate polarity of the external trigger signals output by the equipment.

If trouble cannot be solved after checking above confirmation list, please contact nac support team with following information.