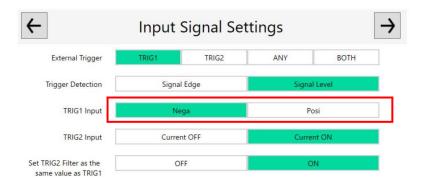

## < Confirmation >

(1) Check appropriate external trigger input type (TRIG1 or TRIG2).

※ Only J3 branched cable (Options) has TRIG2 connector.

(2) Check appropriate polarity of the external trigger signals.

- (3) Check the external trigger signals output by the equipment are enabled.
- (4) Check appropriate polarity of the external trigger signals output by the equipment.

If trouble cannot be solved after checking above confirmation list, please contact nac support team with following information.