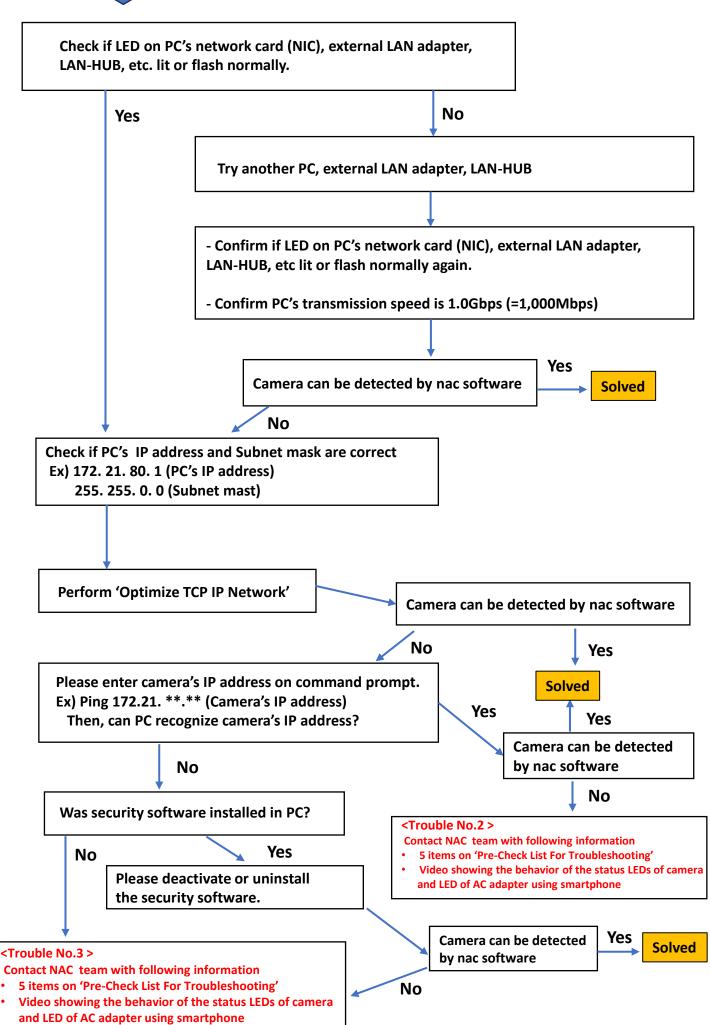

# Pre-Check List for Troubleshooting

- 1) What is Camera Model and Serial Number (S/N)?
- 2) When was the last time the camera connected with PC without any problem?
- 3) What has changed from the last time the camera connected successfully?
- 4) What is version of MLink or HXLink?
  - Did end user check connection with the latest version, MLink or HXLink?
- 5) Was the camera connected to PC on the local network?