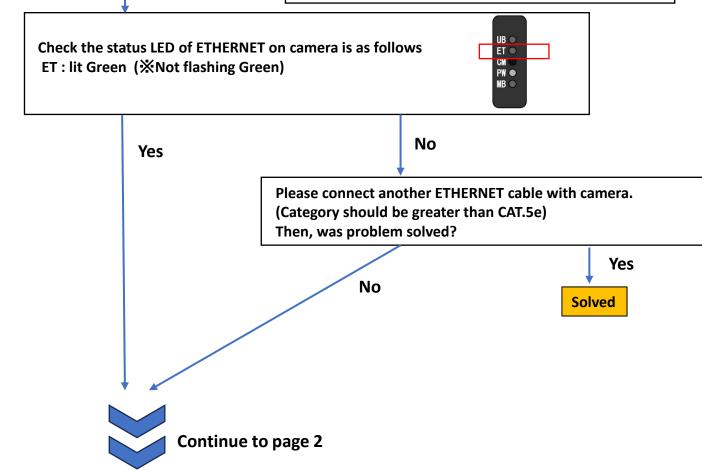

# Check if camera boots up correctly 1) Confirm the status LEDs of camera are as follows CM: Blue PW: Green 2) Confirm LED of AC adapter lit Yes No <Trouble No.1 > Contact NAC team with following information • 5 items on 'Pre-Check List For Troubleshooting' • Video showing the behavior of the status LEDs of camera and LED of AC adapter using smartphone