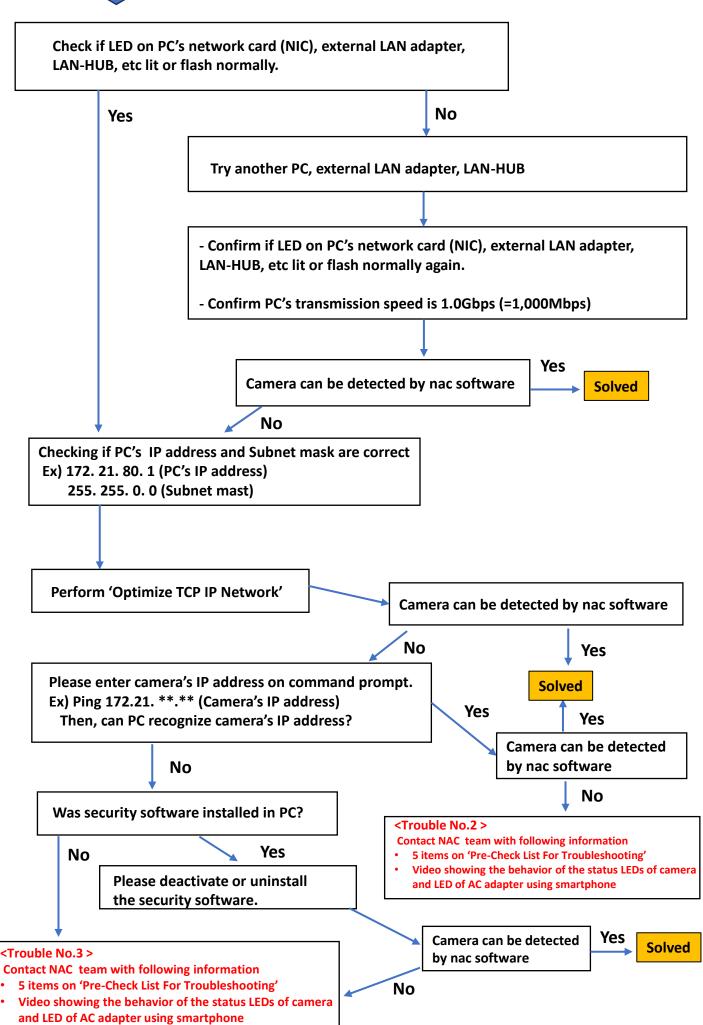

#### <Trouble No.1 >

**Contact NAC team with following information** 

- 5 items on 'Pre-Check List For Troubleshooting'
- Video showing the behavior of the status LEDs of camera and LED of AC adapter using smartphone