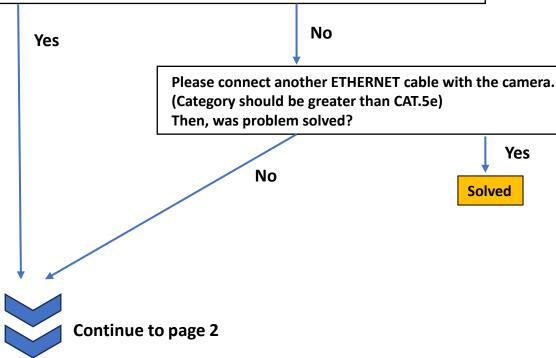

When was the last time the camera connected with PC without any problem?
- 3) What has changed from the last time the camera connected successfully?
- 4) What is version of MLink or HXLink?
  - Did end user check connection with the latest version, MLink or HXLink?
- 5) Was the camera connected to PC on the local network?

### Check if camera boots up correctly

1) Confirm the status LEDs of camera are as follows **CAM MODE: Blue PWR STS: Green** 

2) Confirm LED of AC adapter lit





Yes

No

#### <Trouble No.1 >

**Contact NAC team with following information** 

- 5 items on 'Pre-Check List For Troubleshooting'
- Video showing the behavior of the status LEDs of camera and LED of AC adapter using smartphone

Check the status LED of ETHERNET on camera is as follows **ETHERNET: Orange** 



## Symptom:

## HX-3,4,5,6 camera cannot be detected by nac software





#### NAC Troubleshooting Guide September 2023