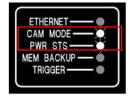

### Check if camera boots up correctly

1) Confirm the status LEDs of camera are as follows **CAM MODE: Blue PWR STS: Green** 

2) Confirm LED of AC adapter lit

Yes

No

Check the status LED of ETHERNET on camera is as follows **ETHERNET: Orange** 