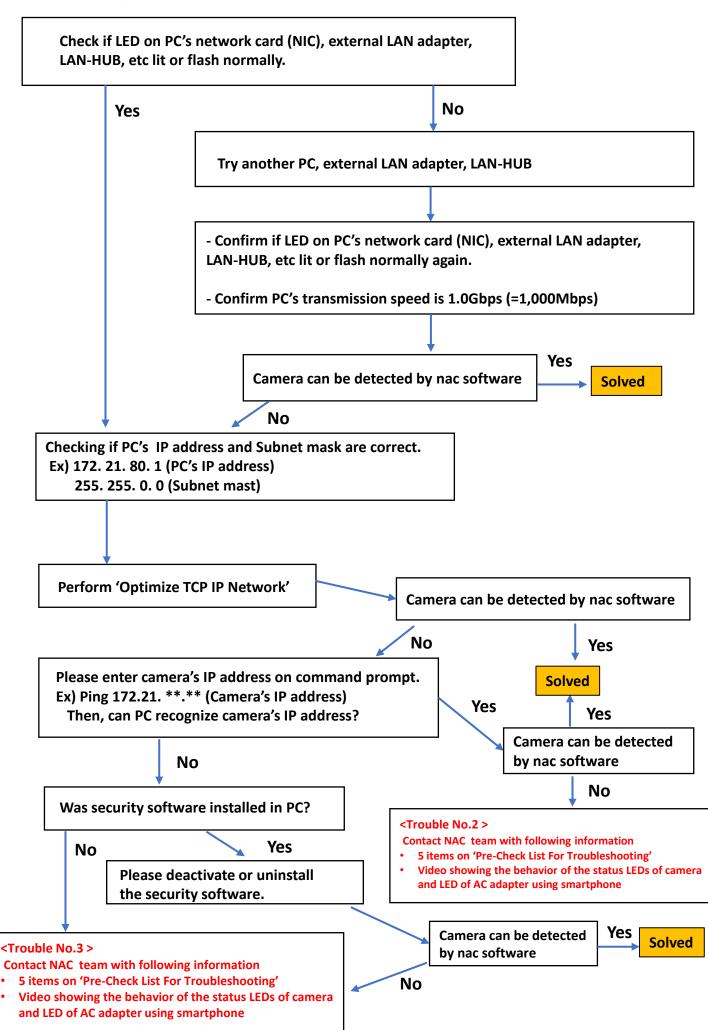

## Symptom:

## HX-7S camera cannot be detected by nac software

# NAC Troubleshooting Guide September 2023

#### Symptom:

# HX-7S camera cannot be detected by nac software

#### NAC Troubleshooting Guide September 2023