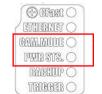

#### Check if camera boots up correctly

 Confirm the status LEDs of camera are as follows CAM MODE: Blue PWR STS: Green

2) Confirm LED of AC adapter lit

Yes

Check the status LED of ETHERNET on camera is as follows ETHERNET: Yellow Green