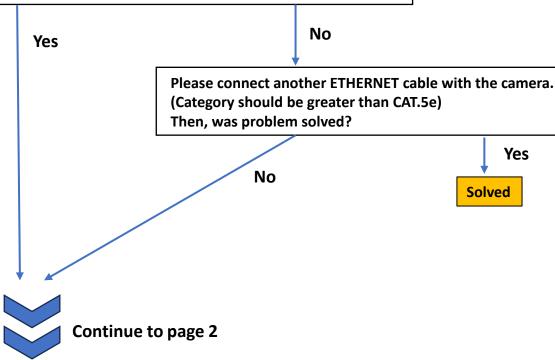

a?
- 2) When was the last time the camera connected with PC without any problem?
- 3) What has changed from the last time the camera connected successfully?
- 4) What is version of MLink or HXLink?
  Did end user check connection with the latest version, MLink or HXLink?
- 5) Was the camera connected to PC on the local network?

#### Check if camera boots up correctly

 Confirm the status LEDs of camera are as follows CAM MODE: Blue PWR STS: Green

2) Confirm LED of AC adapter lit





Yes

# <Trouble No.1 >

**Contact NAC team with following information** 

No

- 5 items on 'Pre-Check List For Troubleshooting'
- Video showing the behavior of the status LEDs of camera and LED of AC adapter using smartphone

Check the status LED of ETHERNET on camera is as follows ETHERNET: Yellow Green





#### Symptom:

# HX-7S camera cannot be detected by nac software





#### NAC Troubleshooting Guide September 2023