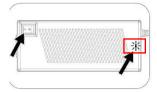

#### Check if camera boots up correctly

 Confirm the status LEDs of camera are as follows CAM MODE: Blue PWR STS: Green

2) Confirm LED of AC adapter lit

Yes